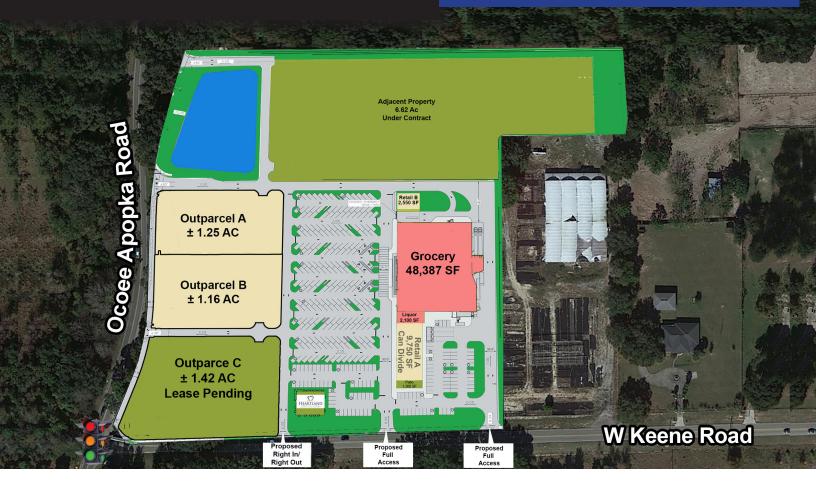

# **NOW LEASING!**

| OUTPARCELS |           |                |  |
|------------|-----------|----------------|--|
| Outparcel  | Acreage   | Leased To      |  |
| Α          | 1.25 ± AC | AVAILABLE      |  |
| В          | 1.16 ± AC | AVAILABLE      |  |
| С          | 1.42 ± AC | AVAILABLE      |  |
| Adjacent   | 6.61 ± AC | Under Contract |  |

| RETAIL |          |                  |  |
|--------|----------|------------------|--|
| Space  | SF       | Leased To        |  |
| A01    | 9,750 SF | CAN DIVIDE       |  |
| B01    | 2,550 SF | AVAILABLE        |  |
| C01    | 4,250 SF | Heartland Dental |  |