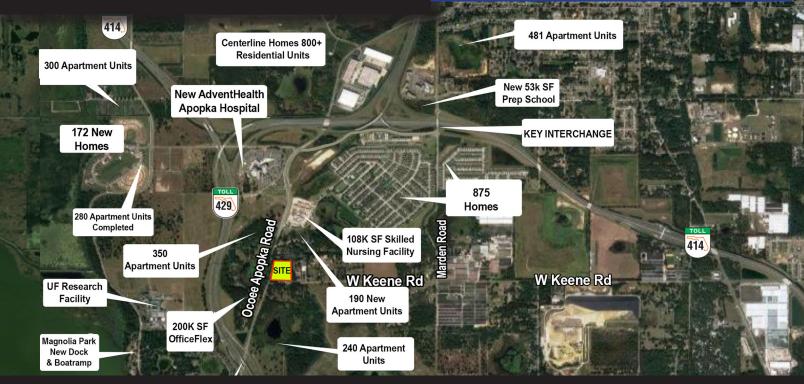

## **New Shopping Center COMING SOON!**

- Key corner in bulls-eye of high demand, dense and growing residential population
- 1,850+ new apartment units are planned, under construction or already built within 1.5 miles
- Between two improved interchanges with great connectivity to the Orlando MSA
- AdventHealth's new \$210 million, 120-bed hospital just north
- A 200+SF Amazon Center with over 400 employees 3.5 miles NW
- Over 10M square feet of new industrial and commercial developments are planned in Apopka
- Job growth in Apopka expected to increase 50.8% over the next 10 years