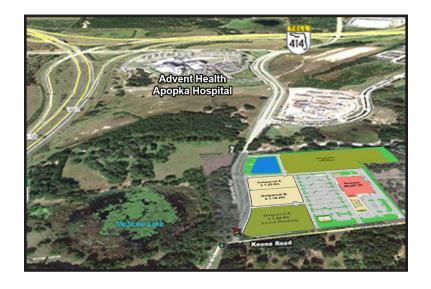

## **New Shopping Center COMING SOON!**

- Key corner in bulls-eye of high demand, dense and growing residential population
- 1,850+ new apartment units are planned, under construction or already built within 1.5 miles
- Between two improved interchanges with great connectivity to the Orlando MSA
- AdventHealth's new \$210 million, 120-bed hospital just north
- A 200+SF Amazon Center with over 400 employees 3.5 miles NW
- Over 10M square feet of new industrial and commercial developments are planned in Apopka
- Job growth in Apopka expected to increase 50.8% over the next 10 years